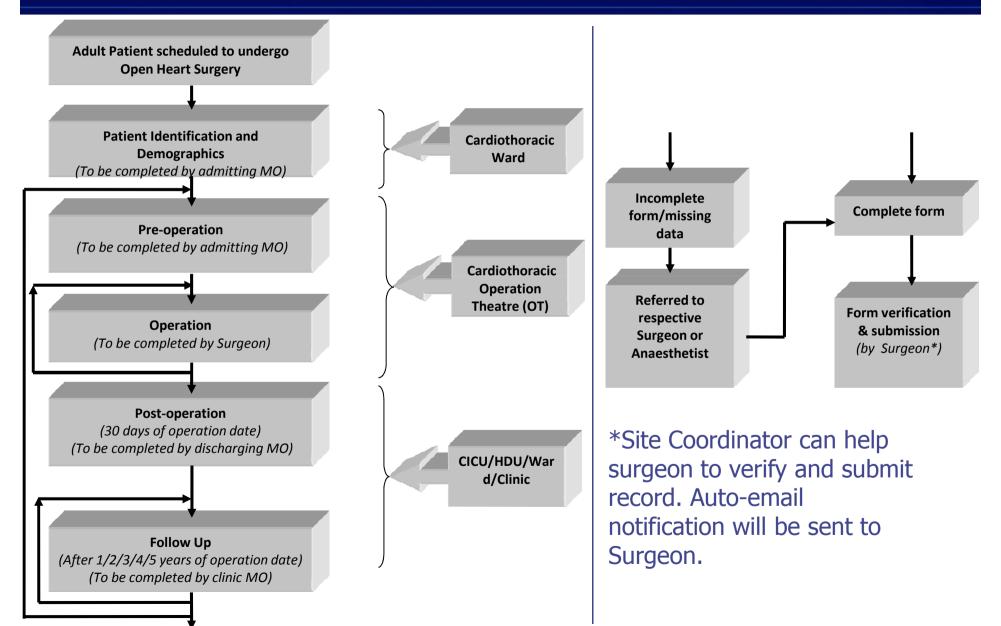

#### 1. Pre-operation

- General Information
- Patient identification and demographics
- Cardiac History
- Previous investigations
- Risk factors for acquisition of coronary disease
- Additional medical history and risk factors
- Cardiac investigations
- EuroSCORE II (Auto-calculated)

#### 2. Operation

- General Information
- Procedures Classified by Group
- Graft Procedure
- Valve Procedure
- Aortic Procedure
- Cardiopulmonary Support
- Remarks
- EuroSCORE II (Auto-calculated)

#### 3 Post-operation

- ➤ Patient status at 30 days post operation
  - Status? Complication? Readmission?

### 4 Follow up

- From discharge to 1 year, after 1/2/3/4/5 years days of operation date
- ✓ All variables with red asterisk (\*) must be completed.
- ✓ Underline label indicates the field is use for EuroSCORE II auto-calculation.